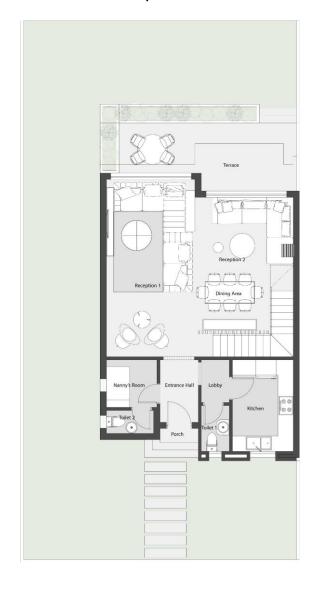

#### Junior Townhouse I

#### Ground Floor plan

Unit A-D l Corner

|    | Porch          | 1.50 | х | 1.15 |
|----|----------------|------|---|------|
|    | Reception Hall | 1.50 | х | 2.45 |
|    | Reception 1    | 3.45 | х | 7.00 |
|    | Reception 2    | 3.85 | х | 2.65 |
|    | Terrace        | 6.95 | х | 2.65 |
|    | Dining Area    | 3.85 | х | 3.60 |
|    | Lobby          | 1.10 | х | 1.70 |
|    | Kitchen        | 2.40 | х | 3.60 |
|    | Toilet 1       | 1.10 | х | 1.80 |
| ). | Nanny's Room   | 2.00 | х | 1.85 |
| L. | Toilet 2       | 1.85 | х | 0.90 |