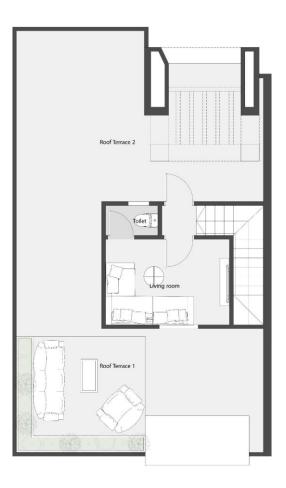

#### Penthouse plan

|    | Living Room    | 3.75 | Х | 2.6 |
|----|----------------|------|---|-----|
| 2. | Toilet         | 1.60 | х | 0.9 |
| 3. | Roof Terrace 1 | 7.45 | х | 5.6 |
| ŀ. | Roof Terrace 2 | 7.45 | х | 5.6 |
|    |                |      |   |     |