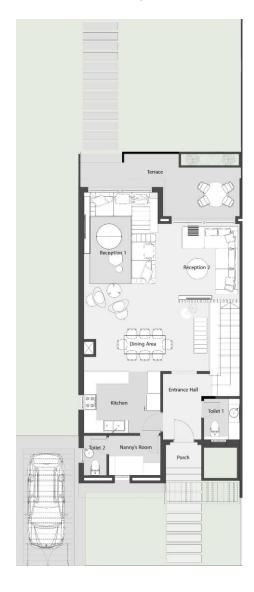

#### Ground Floor plan

Unit A-D l Corner

|    | Porch          | 1.50 | х | 1.15 |
|----|----------------|------|---|------|
|    | Reception Hall | 1.50 | х | 2.45 |
|    | Reception 1    | 3.45 | х | 7.00 |
|    | Reception 2    | 3.85 | х | 2.65 |
|    | Terrace        | 6.95 | х | 2.65 |
|    | Dining Area    | 3.85 | х | 3.60 |
|    | Lobby          | 1.10 | х | 1.70 |
|    | Kitchen        | 2.40 | х | 3.60 |
|    | Toilet 1       | 1.10 | х | 1.80 |
| ). | Nanny's Room   | 2.00 | х | 1.85 |
| L. | Toilet 2       | 1.85 | х | 0.90 |