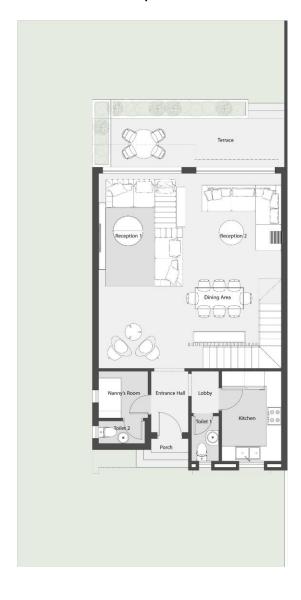

#### Ground Floor plan

Unit A-D l Corner

|    | Porch          | 1.50 | х | 1.15 |
|----|----------------|------|---|------|
|    | Reception Hall | 1.50 | х | 2.45 |
|    | Reception 1    | 3.45 | х | 7.00 |
|    | Reception 2    | 3.85 | х | 2.65 |
|    | Terrace        | 6.95 | х | 2.65 |
|    | Dining Area    | 3.85 | х | 3.60 |
|    | Lobby          | 1.10 | х | 1.70 |
|    | Kitchen        | 2.40 | х | 3.60 |
|    | Toilet 1       | 1.10 | х | 1.80 |
| ). | Nanny's Room   | 2.00 | х | 1.85 |
| L. | Toilet 2       | 1.85 | х | 0.90 |

#### Junior Townhouse I

Ground Floor plan

Unit B-C | Middle

| 1.  | porch         | 1.35 | Х | 1.35 |
|-----|---------------|------|---|------|
| 2.  | Entrance Hall | 1.35 | х | 2.25 |
| 3.  | Reception     | 4.90 | х | 5.70 |
| 4.  | Dining Area   | 2.45 | х | 5.70 |
| 5.  | Terrace       | 7.38 | х | 2.83 |
| 6.  | Nanny's Room  | 2.00 | х | 1.85 |
| 7.  | Toilet 2      | 1.85 | х | 0.90 |
| 8.  | Lobby         | 1.35 | х | 2.25 |
| 9.  | Toilet 1      | 1.80 | х | 1.00 |
| 10. | Kitchen       | 2.45 | Х | 3.60 |

#### Ground Floor plan

Unit A-D l Corner

|    | Porch         | 1.50 | Χ | 1.15 |
|----|---------------|------|---|------|
|    | Entrance Hall | 1.50 | Χ | 2.45 |
|    | Reception 1   | 3.91 | Χ | 7.80 |
|    | Reception 2   | 3.40 | Χ | 4.22 |
|    | Terrace       | 6.95 | Χ | 1.95 |
|    | Dining Area   | 3.40 | Χ | 3.60 |
|    | Lobby         | 1.10 | Χ | 1.70 |
|    | Kitchen       | 2.40 | Χ | 3.60 |
|    | Toilet 1      | 1.10 | Χ | 1.80 |
| 0. | Nanny's Room  | 2.00 | Χ | 1.85 |
| 1. | Toilet 2      | 1.85 | Χ | 0.90 |
|    |               |      |   |      |

#### Ground Floor plan

Unit B-C | Middle

|    | Porch         | 1.35 | Х | 1.35 |
|----|---------------|------|---|------|
|    | Entrance Hall | 1.50 | Х | 2.25 |
|    | Reception 1   | 3.65 | Х | 6.80 |
|    | Reception 2   | 3.55 | Х | 3.40 |
|    | Dining Area   | 3.55 | Χ | 3.35 |
|    | Terrace       | 7.40 | Χ | 2.85 |
|    | Nanny's Room  | 2.00 | Χ | 1.85 |
|    | Toilet 2      | 1.85 | Х | 0.90 |
|    | Lobby         | 1.01 | Χ | 1.10 |
| ٥. | Toilet 1      | 1.01 | X | 1.80 |
| 1. | Kitchen       | 2.45 | Х | 3.60 |
|    |               |      |   |      |