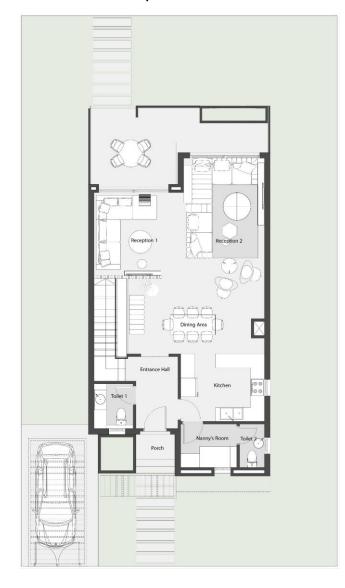

#### Ground Floor plan

Unit A-D l Corner

|    | Porch          | 1.50 | х | 1.15 |
|----|----------------|------|---|------|
|    | Reception Hall | 1.50 | х | 2.45 |
|    | Reception 1    | 3.45 | х | 7.00 |
|    | Reception 2    | 3.85 | х | 2.65 |
|    | Terrace        | 6.95 | х | 2.65 |
|    | Dining Area    | 3.85 | х | 3.60 |
|    | Lobby          | 1.10 | х | 1.70 |
|    | Kitchen        | 2.40 | х | 3.60 |
|    | Toilet 1       | 1.10 | х | 1.80 |
| ). | Nanny's Room   | 2.00 | х | 1.85 |
| L. | Toilet 2       | 1.85 | х | 0.90 |