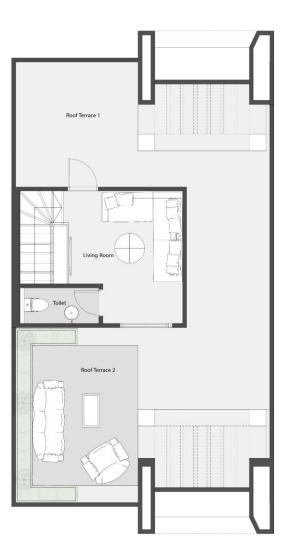

#### Penthouse plan

|    | Living Room    | 3.75 | Х | 2.6 |
|----|----------------|------|---|-----|
| 2. | Toilet         | 1.60 | х | 0.9 |
| 3. | Roof Terrace 1 | 7.45 | х | 5.6 |
| ŀ. | Roof Terrace 2 | 7.45 | х | 5.6 |
|    |                |      |   |     |