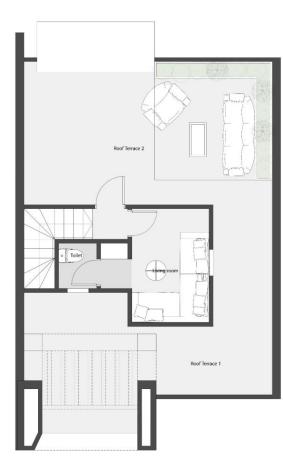

#### Penthouse plan

|    | Living Room    | 3.75 | Х | 2.6 |
|----|----------------|------|---|-----|
| 2. | Toilet         | 1.60 | х | 0.9 |
| 3. | Roof Terrace 1 | 7.45 | х | 5.6 |
| ŀ. | Roof Terrace 2 | 7.45 | х | 5.6 |
|    |                |      |   |     |

#### Penthouse plan

| 2. Toilet 1.10 x 3. Roof Terrace 1 7.30 x |    |                |      |   |    |
|-------------------------------------------|----|----------------|------|---|----|
| 3. Roof Terrace 1 7.30 x                  |    | Living Room    | 2.30 | х | 3. |
|                                           | 2. | Toilet         | 1.10 | х | 1. |
| I. Roof Terrace 2 7.30 x                  | 3. | Roof Terrace 1 | 7.30 | х | 3. |
|                                           | ŀ. | Roof Terrace 2 | 7.30 | х | 6. |

#### Penthouse plan

1. Living Room 3.75 X 2.60
2. Toilet 1.60 X 0.90
3. Roof Terrace 1 7.45 X 6.40
4. Roof Terrace 2 7.45 X 6.40

- 1. These renders are for illustrative purposes only; minor changes are applicable as per actual master planning design, construction, range 5%
- 2. Floor plans layout and furniture plans are for indicative purposes.
- 5. Room dimensions are consistent with structural elements and do not include wall finishes or additional construction.

1. Bedroom 1

2. Bedroom 2

Dressing

8. Laundry

6. Bathroom 17. Lobby

9. Bathroom 2

3. Master Bedroom

| L. | Living Room    | 2.30 | х | 3.35 |
|----|----------------|------|---|------|
| 2. | Toilet         | 1.10 | х | 1.35 |
| 3. | Roof Terrace 1 | 7.30 | х | 5.60 |
| ŀ. | Roof Terrace 2 | 7.30 | х | 5.00 |
|    |                |      |   |      |