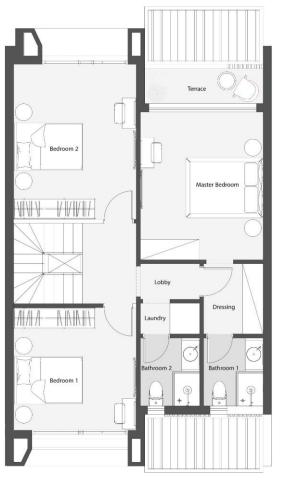

#### First Floor plan

| 1. | Bedroom 1      | 3.60 x | 3.60 |
|----|----------------|--------|------|
| 2. | Terrace        | 3.45 x | 1.05 |
| 3. | Bedroom 2      | 3.60 x | 3.60 |
| 4. | Lobby          | 1.05 x | 1.25 |
| 5. | Master Bedroom | 3.60 x | 3.40 |
| 6. | Dressing Room  | 1.75 x | 2.35 |
| 7. | Bathroom 1     | 1.75 x | 1.75 |
| 8. | Bathroom 2     | 2.45 x | 1.75 |
| 9. | Living Area    | 3.70 x | 2.70 |