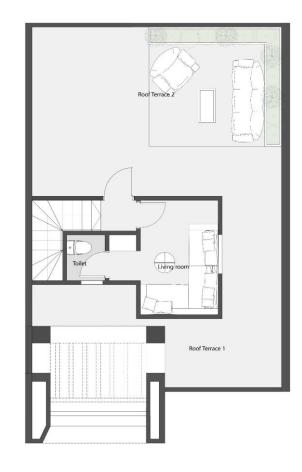

#### Penthouse plan

|    | Living Room    | 3.75 | Х | 2.6 |
|----|----------------|------|---|-----|
| 2. | Toilet         | 1.60 | х | 0.9 |
| 3. | Roof Terrace 1 | 7.45 | х | 5.6 |
| ŀ. | Roof Terrace 2 | 7.45 | х | 5.6 |
|    |                |      |   |     |

- 1. These renders are for illustrative purposes only; minor changes are applicable as per actual master planning design, construction, range 5%
- Floor plans layout and furniture plans are for indicative purposes.
- 5. Room dimensions are consistent with structural elements and do not include wall finishes or additional construction.