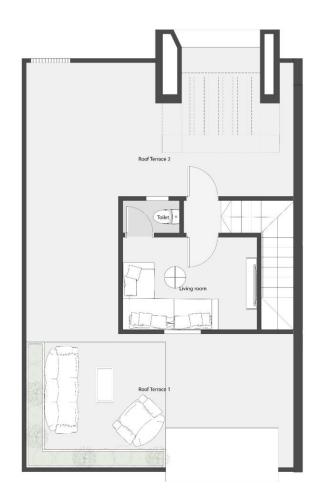

#### Penthouse plan

|    | Living Room    | 3.75 | Х | 2.6 |
|----|----------------|------|---|-----|
| 2. | Toilet         | 1.60 | х | 0.9 |
| 3. | Roof Terrace 1 | 7.45 | х | 5.6 |
| ŀ. | Roof Terrace 2 | 7.45 | х | 5.6 |
|    |                |      |   |     |

#### Penthouse plan

| 2. Toilet 1.10 x 3. Roof Terrace 1 7.30 x |    |                |      |   |    |
|-------------------------------------------|----|----------------|------|---|----|
| 3. Roof Terrace 1 7.30 x                  |    | Living Room    | 2.30 | х | 3. |
|                                           | 2. | Toilet         | 1.10 | х | 1. |
| I. Roof Terrace 2 7.30 x                  | 3. | Roof Terrace 1 | 7.30 | х | 3. |
|                                           | ŀ. | Roof Terrace 2 | 7.30 | х | 6. |

#### Penthouse plan

1. Living Room 3.75 X 2.60
2. Toilet 1.60 X 0.90
3. Roof Terrace 1 7.45 X 6.40
4. Roof Terrace 2 7.45 X 6.40

- 1. These renders are for illustrative purposes only; minor changes are applicable as per actual master planning design, construction, range 5%
- 2. Floor plans layout and furniture plans are for indicative purposes.
- 5. Room dimensions are consistent with structural elements and do not include wall finishes or additional construction.

#### Penthouse plan

3.60 x 3.60

3.60 x 4.55

3.60 x 4.35

3.45 x 1.05

1.75 x 2.00

1.75 x 0.90

1.75 x 2.00

1. Bedroom 1

2. Bedroom 2

Dressing

8. Laundry

6. Bathroom 17. Lobby

9. Bathroom 2

3. Master Bedroom

| L. | Living Room    | 2.30 | х | 3.35 |
|----|----------------|------|---|------|
| 2. | Toilet         | 1.10 | х | 1.35 |
| 3. | Roof Terrace 1 | 7.30 | х | 5.60 |
| ŀ. | Roof Terrace 2 | 7.30 | х | 5.00 |
|    |                |      |   |      |