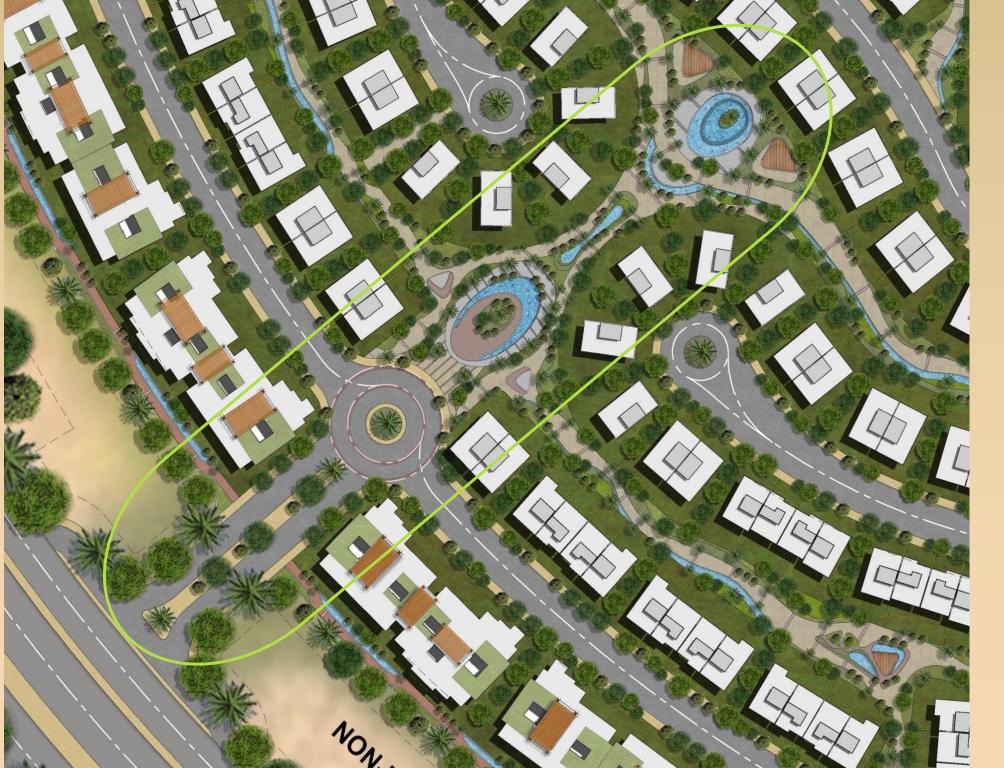

### THE GREENERY

& WATERSCAPE

<sup>2.</sup> Floor plans layout and furniture plans are for indicative purposes.

<sup>5.</sup> Room dimensions are consistent with structural elements and do not include wall finishes or additional construction.

### COMMUNAL

SPACES

<sup>5.</sup> Room dimensions are consistent with structural elements and do not include wall finishes or additional construction.