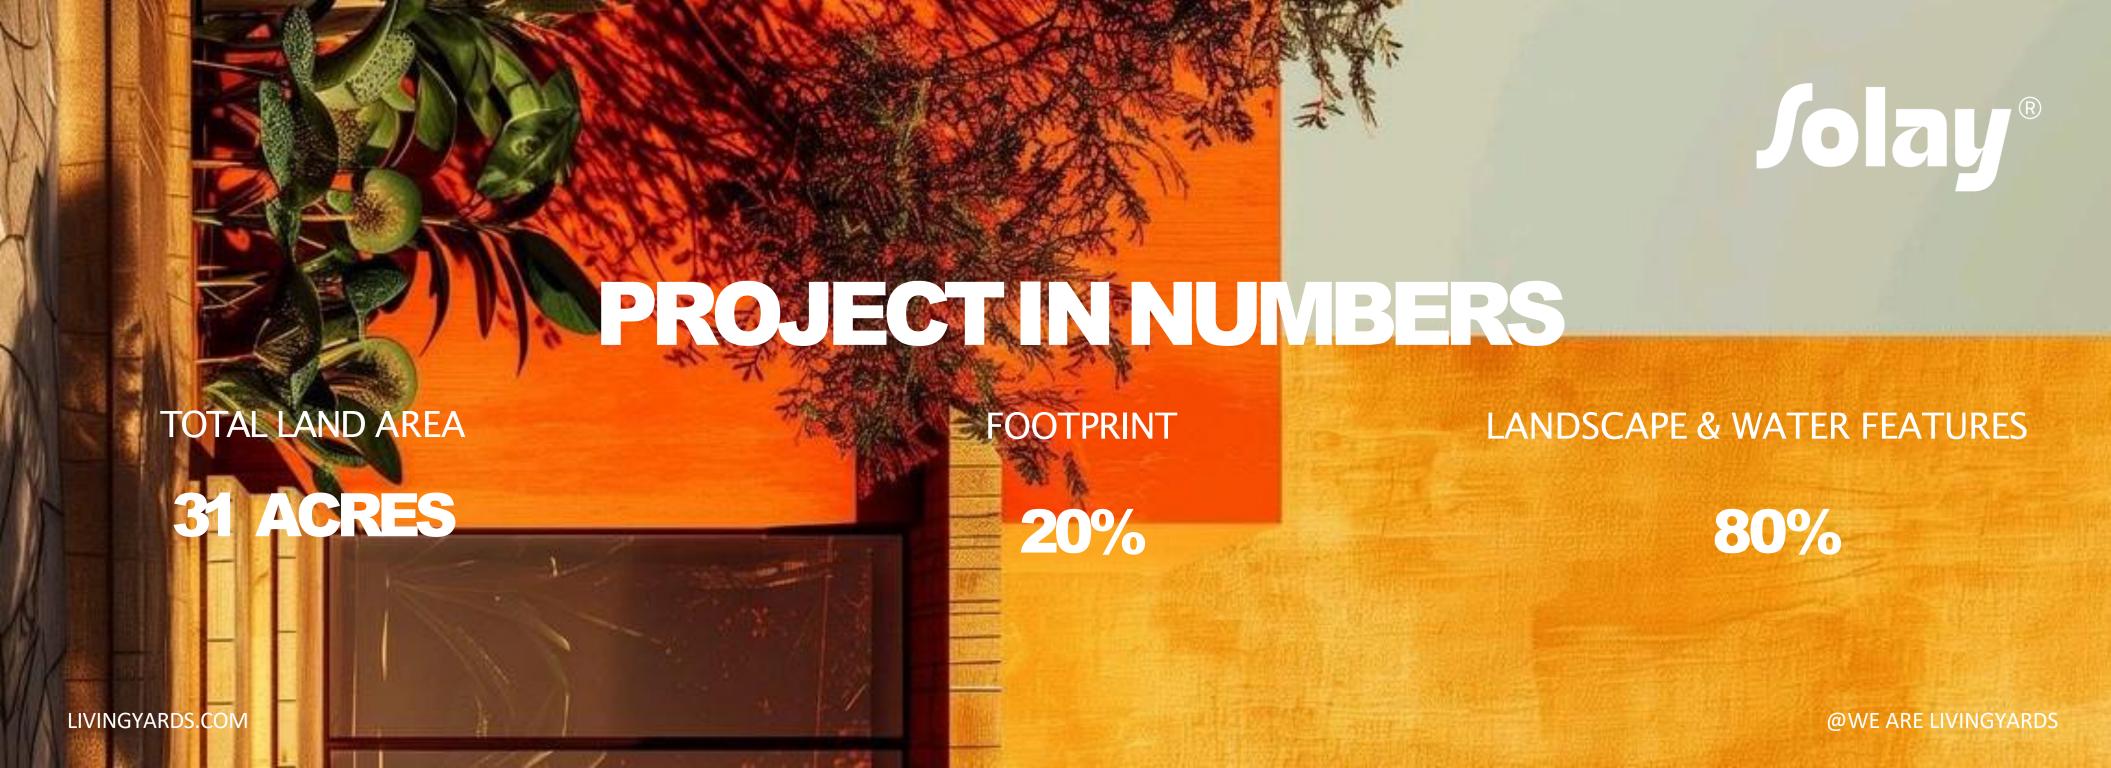

# THE MASTERPLAN

<sup>1.</sup> These renders are for illustrative purposes only; minor changes are applicable as per actual master planning design, construction, range 50

<sup>2.</sup> Floor plans layout and furniture plans are for indicative purposes.