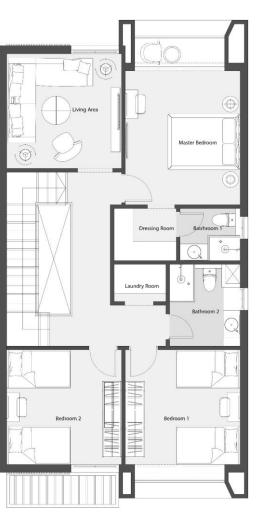

#### First Floor plan

| 1. | Bedroom 1      | 3.60 x | 3.60 |
|----|----------------|--------|------|
| 2. | Terrace        | 3.45 x | 1.05 |
| 3. | Bedroom 2      | 3.60 x | 3.60 |
| 4. | Lobby          | 1.05 x | 1.25 |
| 5. | Master Bedroom | 3.60 x | 3.40 |
| 6. | Dressing Room  | 1.75 x | 2.35 |
| 7. | Bathroom 1     | 1.75 x | 1.75 |
| 8. | Bathroom 2     | 2.45 x | 1.75 |
| 9. | Living Area    | 3.70 x | 2.70 |