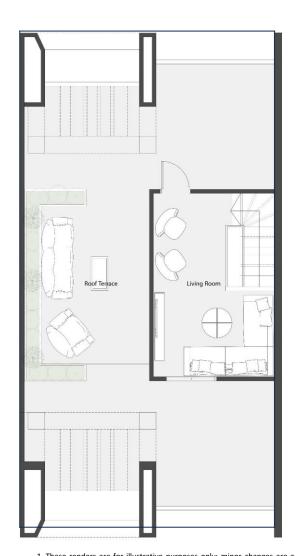

#### Penthouse plan

|    | Living Room    | 3.75 | Х | 2.6 |
|----|----------------|------|---|-----|
| 2. | Toilet         | 1.60 | х | 0.9 |
| 3. | Roof Terrace 1 | 7.45 | х | 5.6 |
| ŀ. | Roof Terrace 2 | 7.45 | х | 5.6 |
|    |                |      |   |     |

- 1. These renders are for illustrative purposes only; minor changes are applicable as per actual master planning design, construction, range 5%
- Floor plans layout and furniture plans are for indicative purposes.
- 5. Room dimensions are consistent with structural elements and do not include wall finishes or additional construction.