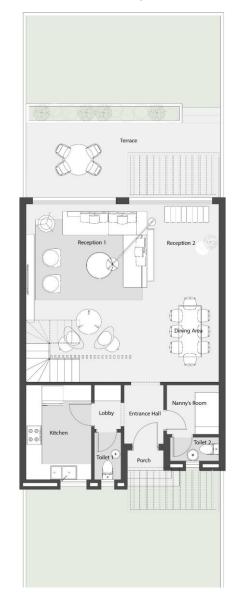

#### Ground Floor plan

Unit A-D l Corner

|    | Porch          | 1.50 | х | 1.15 |
|----|----------------|------|---|------|
|    | Reception Hall | 1.50 | х | 2.45 |
|    | Reception 1    | 3.45 | х | 7.00 |
|    | Reception 2    | 3.85 | х | 2.65 |
|    | Terrace        | 6.95 | х | 2.65 |
|    | Dining Area    | 3.85 | х | 3.60 |
|    | Lobby          | 1.10 | х | 1.70 |
|    | Kitchen        | 2.40 | х | 3.60 |
|    | Toilet 1       | 1.10 | х | 1.80 |
| ). | Nanny's Room   | 2.00 | х | 1.85 |
| L. | Toilet 2       | 1.85 | х | 0.90 |