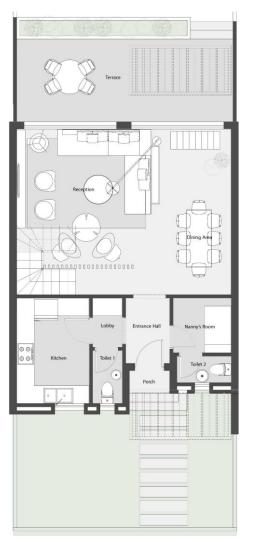

#### Ground Floor plan

Unit A-D l Corner

|    | Porch          | 1.50 | х | 1.15 |
|----|----------------|------|---|------|
|    | Reception Hall | 1.50 | х | 2.45 |
|    | Reception 1    | 3.45 | х | 7.00 |
|    | Reception 2    | 3.85 | х | 2.65 |
|    | Terrace        | 6.95 | х | 2.65 |
|    | Dining Area    | 3.85 | х | 3.60 |
|    | Lobby          | 1.10 | х | 1.70 |
|    | Kitchen        | 2.40 | х | 3.60 |
|    | Toilet 1       | 1.10 | х | 1.80 |
| ). | Nanny's Room   | 2.00 | х | 1.85 |
| L. | Toilet 2       | 1.85 | х | 0.90 |

#### Junior Townhouse I

Ground Floor plan

Unit B-C | Middle

| 1.  | porch         | 1.35 | Х | 1.35 |
|-----|---------------|------|---|------|
| 2.  | Entrance Hall | 1.35 | х | 2.25 |
| 3.  | Reception     | 4.90 | х | 5.70 |
| 4.  | Dining Area   | 2.45 | х | 5.70 |
| 5.  | Terrace       | 7.38 | х | 2.83 |
| 6.  | Nanny's Room  | 2.00 | х | 1.85 |
| 7.  | Toilet 2      | 1.85 | х | 0.90 |
| 8.  | Lobby         | 1.35 | х | 2.25 |
| 9.  | Toilet 1      | 1.80 | х | 1.00 |
| 10. | Kitchen       | 2.45 | Х | 3.60 |

#### Ground Floor plan

Unit A-D l Corner

|    | Porch         | 1.50 | Χ | 1.15 |
|----|---------------|------|---|------|
|    | Entrance Hall | 1.50 | Χ | 2.45 |
|    | Reception 1   | 3.91 | Χ | 7.80 |
|    | Reception 2   | 3.40 | Χ | 4.22 |
|    | Terrace       | 6.95 | Χ | 1.95 |
|    | Dining Area   | 3.40 | Χ | 3.60 |
|    | Lobby         | 1.10 | Χ | 1.70 |
|    | Kitchen       | 2.40 | Χ | 3.60 |
|    | Toilet 1      | 1.10 | Χ | 1.80 |
| 0. | Nanny's Room  | 2.00 | Χ | 1.85 |
| 1. | Toilet 2      | 1.85 | Χ | 0.90 |
|    |               |      |   |      |

#### Ground Floor plan

Unit B-C | Middle

|    | Porch         | 1.35 | Х | 1.35 |
|----|---------------|------|---|------|
|    | Entrance Hall | 1.50 | Х | 2.25 |
|    | Reception 1   | 3.65 | Х | 6.80 |
|    | Reception 2   | 3.55 | Х | 3.40 |
|    | Dining Area   | 3.55 | Χ | 3.35 |
|    | Terrace       | 7.40 | Χ | 2.85 |
|    | Nanny's Room  | 2.00 | Χ | 1.85 |
|    | Toilet 2      | 1.85 | Х | 0.90 |
|    | Lobby         | 1.01 | Χ | 1.10 |
| ٥. | Toilet 1      | 1.01 | X | 1.80 |
| 1. | Kitchen       | 2.45 | Х | 3.60 |
|    |               |      |   |      |