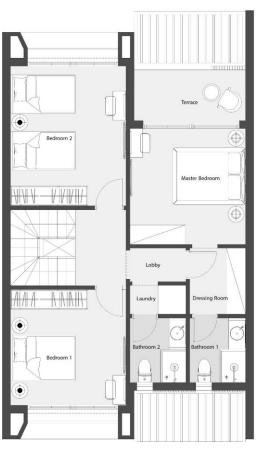

#### First Floor plan

| 1. | Bedroom 1      | 3.60 x | 3.60 |
|----|----------------|--------|------|
| 2. | Terrace        | 3.45 x | 1.05 |
| 3. | Bedroom 2      | 3.60 x | 3.60 |
| 4. | Lobby          | 1.05 x | 1.25 |
| 5. | Master Bedroom | 3.60 x | 3.40 |
| 6. | Dressing Room  | 1.75 x | 2.35 |
| 7. | Bathroom 1     | 1.75 x | 1.75 |
| 8. | Bathroom 2     | 2.45 x | 1.75 |
| 9. | Living Area    | 3.70 x | 2.70 |

First Floor plan

 1. Bedroom 1
 3.60
 x
 3.60

 2. Bedroom 2
 3.60
 x
 4.35

 3. Master Bedroom
 3.60
 x
 3.60

 4. Terrace
 3.45
 x
 1.70

 5. Dressing Room
 1.75
 x
 2.05

 6. Laundry
 1.75
 x
 0.90

 7. Lobby
 1.75
 x
 1.05

#### 3.60 X 3.40 1. Master Bedroom 1.75 X 2.35 Dressing 1.75 X 1.75 3. Bathroom 1 Lobby 1.05 X 1.15 2.45 X 1.75 5. Bathroom 2 6. Living Area 5.30 X 3.60 7. Bedroom 1 8. Terrace 3.85 X 1.30 3.60 X 3.60 9. Bedroom 2

1. Bedroom 1

2. Bedroom 2

Dressing

8. Laundry

6. Bathroom 17. Lobby

9. Bathroom 2

3. Master Bedroom

| L. | Living Room    | 2.30 | х | 3.35 |
|----|----------------|------|---|------|
| 2. | Toilet         | 1.10 | х | 1.35 |
| 3. | Roof Terrace 1 | 7.30 | х | 5.60 |
| ŀ. | Roof Terrace 2 | 7.30 | х | 5.00 |
|    |                |      |   |      |