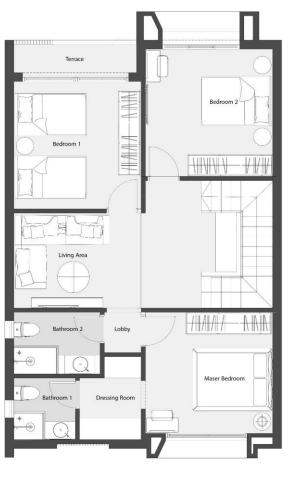

#### First Floor plan

| 1. | Bedroom 1      | 3.60 x | 3.60 |
|----|----------------|--------|------|
| 2. | Terrace        | 3.45 x | 1.05 |
| 3. | Bedroom 2      | 3.60 x | 3.60 |
| 4. | Lobby          | 1.05 x | 1.25 |
| 5. | Master Bedroom | 3.60 x | 3.40 |
| 6. | Dressing Room  | 1.75 x | 2.35 |
| 7. | Bathroom 1     | 1.75 x | 1.75 |
| 8. | Bathroom 2     | 2.45 x | 1.75 |
| 9. | Living Area    | 3.70 x | 2.70 |

First Floor plan

 1. Bedroom 1
 3.60
 x
 3.60

 2. Bedroom 2
 3.60
 x
 4.35

 3. Master Bedroom
 3.60
 x
 3.60

 4. Terrace
 3.45
 x
 1.70

 5. Dressing Room
 1.75
 x
 2.05

 6. Laundry
 1.75
 x
 0.90

 7. Lobby
 1.75
 x
 1.05

#### 3.60 X 3.40 1. Master Bedroom 1.75 X 2.35 Dressing 1.75 X 1.75 3. Bathroom 1 Lobby 1.05 X 1.15 2.45 X 1.75 5. Bathroom 2 6. Living Area 5.30 X 3.60 7. Bedroom 1 8. Terrace 3.85 X 1.30 3.60 X 3.60 9. Bedroom 2

1. Bedroom 1

2. Bedroom 2

Dressing

8. Laundry

6. Bathroom 17. Lobby

9. Bathroom 2

3. Master Bedroom

| L. | Living Room    | 2.30 | х | 3.35 |
|----|----------------|------|---|------|
| 2. | Toilet         | 1.10 | х | 1.35 |
| 3. | Roof Terrace 1 | 7.30 | х | 5.60 |
| ŀ. | Roof Terrace 2 | 7.30 | х | 5.00 |
|    |                |      |   |      |