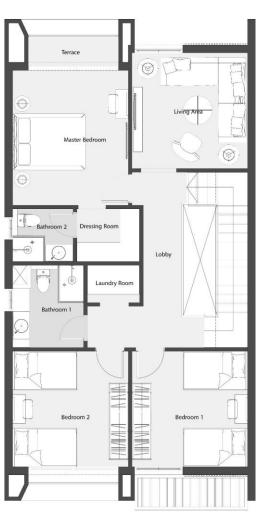

#### First Floor plan

| 1. | Bedroom 1      | 3.60 x | 3.60 |
|----|----------------|--------|------|
| 2. | Terrace        | 3.45 x | 1.05 |
| 3. | Bedroom 2      | 3.60 x | 3.60 |
| 4. | Lobby          | 1.05 x | 1.25 |
| 5. | Master Bedroom | 3.60 x | 3.40 |
| 6. | Dressing Room  | 1.75 x | 2.35 |
| 7. | Bathroom 1     | 1.75 x | 1.75 |
| 8. | Bathroom 2     | 2.45 x | 1.75 |
| 9. | Living Area    | 3.70 x | 2.70 |