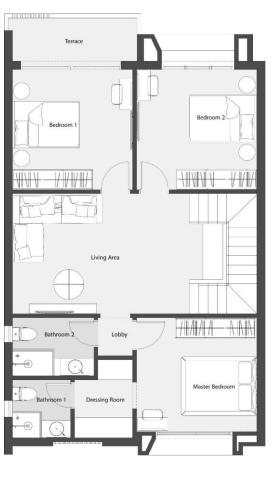

#### First Floor plan

|            | Bedroom 1      | 3.60 | х | 3.60 |
|------------|----------------|------|---|------|
| <u>.</u>   | Bedroom 2      | 3.65 | x | 3.60 |
| 3.         | Bathroom 1     | 2.20 | х | 2.55 |
| ١.         | Laundry Room   | 1.60 | Х | 1.20 |
| <b>.</b>   | Lobby          | 1.20 | Х | 5.45 |
| i.         | Master Bedroom | 3.60 | Х | 4.20 |
| <b>'</b> . | Dressing       | 1.95 | х | 1.65 |
| 3.         | Bathroom 2     | 1.90 | x | 1.65 |
| ).         | Terrace        | 2.80 | Х | 1.00 |
| 0.         | Living Area    | 3.60 | Х | 3.60 |
|            |                |      |   |      |

#### First Floor plan

| 1. | Bedroom 1      | 3.60 | х | 3.60 |  |
|----|----------------|------|---|------|--|
| 2. | Bedroom 2      | 3.60 | х | 3.60 |  |
| 3. | Living Area    | 3.60 | х | 3.60 |  |
| 4. | Master Bedroom | 3.60 | х | 4.20 |  |
| 5. | Dressing Room  | 1.95 | х | 1.65 |  |
| 6. | Bathroom 1     | 1.90 | х | 1.65 |  |
| 7. | Bathroom 2     | 2.20 | х | 2.55 |  |
| 8. | Laundry Room   | 1.60 | х | 1.15 |  |
|    |                |      |   |      |  |